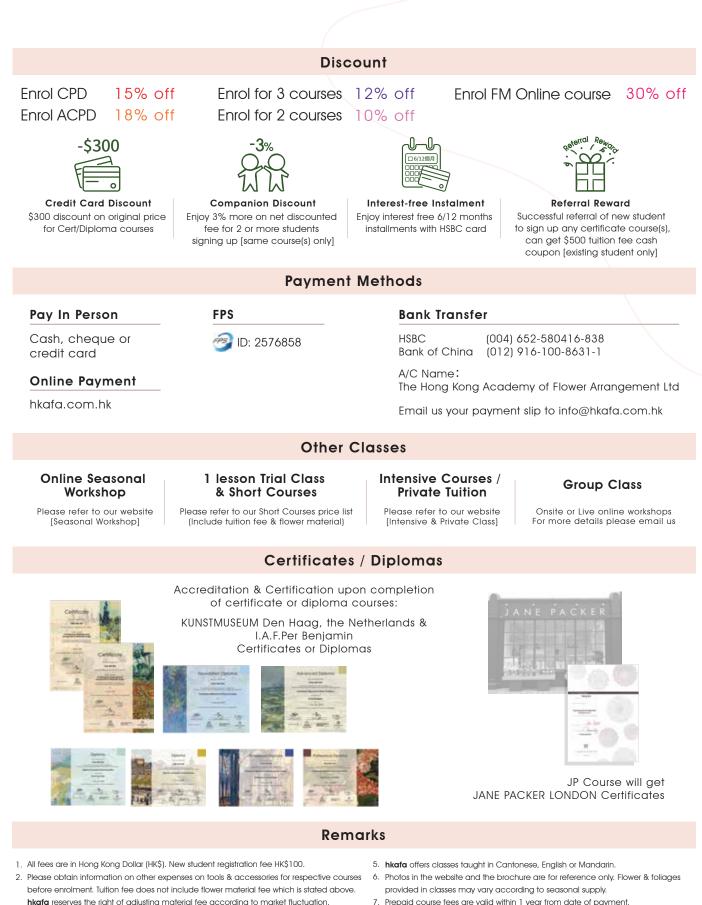

# FeeList & Timetable

NUFLEUR

J A N E P A C K E R LONDON

www.hkafa.com.hk

- a. Students who have paid the flower material fee of the whole course will not be affected within 4 months from date of payment. If the course is paused & postponed, students are required to pay the difference on the remaining lessons if the material fee is adjusted. The
  b. The paid course is a value within 1 months from class commencement date of payment.
  c. Courses started must be finished within 8 months from class commencement date is adjusted. The started must be finished within 8 months from class commencement date is adjusted. The started must be finished within 8 months from class commencement date is adjusted. The started must be finished within 8 months from class commencement date is adjusted. The started must be finished within 8 months from class commencement date is adjusted. The started must be finished within 8 months from class commencement date is adjusted. The started must be finished within 8 months from class commencement date is adjusted. The started must be finished within 8 months from class commencement date is the started must be finished within 8 months from class commencement date is the started must be finished within 8 months from class commencement date is the started must be finished within 8 months from class commencement date is the started must be finished within 8 months from class commencement date is the started must be finished within 8 months from class commencement date is the started must be finished within 8 months from class commencement date is the started must be finished within 8 months from class commencement date is the started must be finished within 8 months from class commencement date is the started must be finished within 8 months from class commencement date is the started must be finished within 8 months from class commencement date is the started must be finished within 8 months from class commencement date is the started must be finished within 8 months from class commencement date is the started must be finished wi
  - Q&A sessions by video conferencing or face-to-face discussion. (Please arrange with school office for Q&A sessions appointments upon enrollment)
    Private tuition on regular class svilabus, add 100% of original tuition fee:
  - Private futtion on regular class syllaous, add 100% of original tuition fee; Parent-child option with a child under the age of 12, add 50% of original tuition fee.
  - 10. Corporate workshops, private or group classes are quoted separately.
  - 11. hkafa reserves the right to adjust or cancel the discount scheme at anytime.

prevailing rate on the date of application. )

than the usual amount.

school offers extra lessons of festive designs which are not included in the syllabus.

Students will pay for the extra fee on these optional classes which may be slightly more

Tuition fee does not include certificate/diploma fee, application for these are optional.

CPD students may apply for 3 certificates + 1 foundation diploma. Registration fee for all

Certificates & Diplomas is HK\$1,200 per level, (\*Certificate & Diploma fee will follow the

Minfo@hkafa.com.hk

I.A.F. Per Benjamin Certificate / Diploma accredited by KUNSTMUSEUM Den Haag, the Netherlands Suitable for complete beginners or students with little knowlwdge of flower arrangement

| Best Starters   Hobby or Career |                                                                                                                                                                                              |                                                                                 |                                     |                          |                                          |                                                               |  |  |  |
|---------------------------------|----------------------------------------------------------------------------------------------------------------------------------------------------------------------------------------------|---------------------------------------------------------------------------------|-------------------------------------|--------------------------|------------------------------------------|---------------------------------------------------------------|--|--|--|
|                                 |                                                                                                                                                                                              |                                                                                 |                                     | 1 course<br>original fee | 2 courses less 10%<br>3 courses less 12% | Flower Material Fee<br>(average per lesson)<br>*remarks#3*    |  |  |  |
|                                 | EFA                                                                                                                                                                                          | Modern European Floral Design Concepts 🏾 👕 嵢                                    | [16 lessons]                        | \$12,880                 | \$11,592<br>15% off \$10,948             | \$460/lesson                                                  |  |  |  |
| *                               | JPBB                                                                                                                                                                                         | Wedding Bouquet Design [jane packer london]  👕 🖕                                | [16 lessons]                        | \$12,880                 | \$11,592<br>15% off \$10,948             | \$500/lesson                                                  |  |  |  |
|                                 | FG                                                                                                                                                                                           | Creative Floral Gift Design 🏾 🍟 🖕                                               | [16 lessons]                        | \$12,880                 | \$11,592<br>15% off \$10,948             | \$500/lesson                                                  |  |  |  |
|                                 | CPD                                                                                                                                                                                          | Foundation Diploma in Floral Concepts 🏾 🎓 🡍<br>[ EFA + JPBB + FG ]              | [Elementary<br>48 lessons]          | <del>\$38,640</del>      | \$32,844<br>15% off                      | Same as above                                                 |  |  |  |
|                                 | ECO                                                                                                                                                                                          | Freehand Eco-floral Vase Arrangement 🛛 🧐 🖕<br>Techniques (without use of oasis) | [12 lessons]                        | \$11,880                 | \$10,692<br>With CPD \$10,098            | \$580/lesson                                                  |  |  |  |
|                                 | EHT                                                                                                                                                                                          | Eco- floral Techniques in Hand-tied Bouquets 🛚 💅 🇯                              | [12 lessons]                        | \$11,880                 | \$10,692<br>With CPD \$10,098            | \$580/lesson                                                  |  |  |  |
| *                               | FM                                                                                                                                                                                           | Florist Management (Onsite/Online) 🍲 🤞 Each module 5 lessons                    | s x approx.1.5 hrs<br>[20 lectures] | \$12,280                 | \$11,052<br>30% off \$8,596              | N/A                                                           |  |  |  |
|                                 |                                                                                                                                                                                              | \$25,788<br>Online 30%off                                                       | \$31,314<br>Onsite 15%off           |                          |                                          |                                                               |  |  |  |
| •                               | Special Bundle Discount for Starters (Choose any 3 courses as below):    Tuition 1      [ EFA + ECO/EHT + 1 any other course ] (May start the courses simultaneously or separately)    15% C |                                                                                 |                                     |                          |                                          | [Flower fee]<br>please refer to<br>respective<br>course codes |  |  |  |

🍿 Recommended career course Eco-Floral 🍟 hkafa Special 🌞 Bundle Discount

accreditation

Please select the skill advancement & accreditation pathway according to your interest and career development plan.