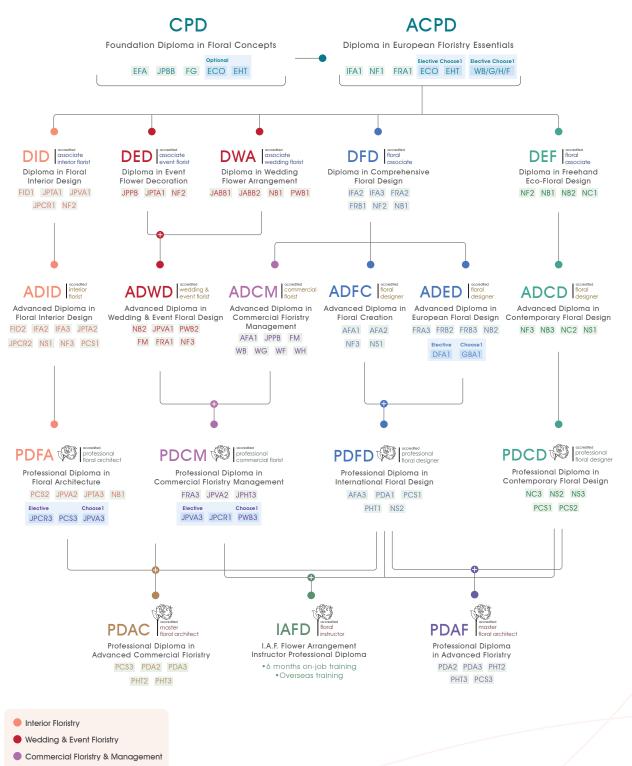

🍿 Recommended career course Eco-Floral 🍟 hkafa Special 🌞 Bundle Discount

accreditation

Please select the skill advancement & accreditation pathway according to your interest and career development plan.