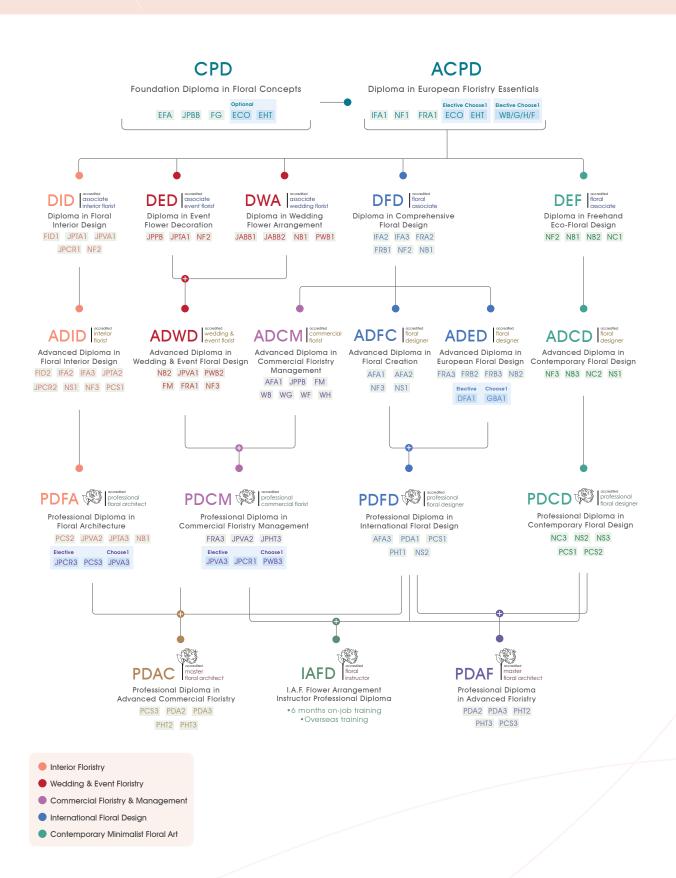

# Accreditation

Please select the skill advancement & accreditation pathway according to your interest and career development plan.