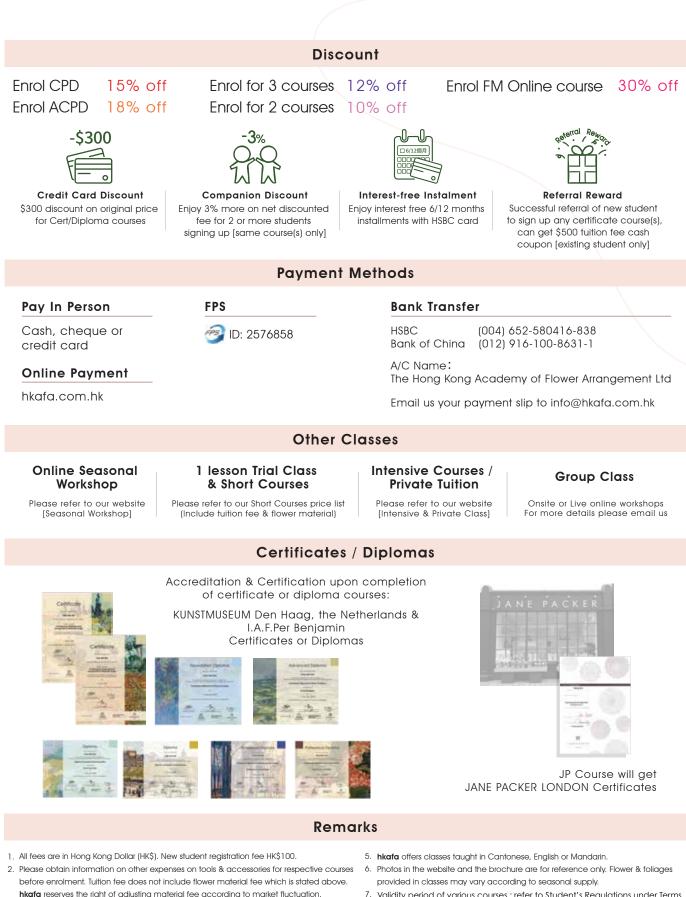

11. hkafa reserves the right to adjust or cancel the discount scheme at anytime.

prevailing rate on the date of application. )

than the usual amount.

required to pay the difference on the remaining lessons if the material fee is adjusted. The

school offers extra lessons of festive designs which are not included in the syllabus.

Students will pay for the extra fee on these optional classes which may be slightly more

Tuition fee does not include certificate/diploma fee, application for these are optional.

CPD students may apply for 3 certificates + 1 foundation diploma. Registration fee for all

Certificates & Diplomas is HK\$1,200 per level, (\*Certificate & Diploma fee will follow the

Minfo@hkafa.com.hk

I.A.F. Per Benjamin Certificate / Diploma accredited by KUNSTMUSEUM Den Haag, the Netherlands Suitable for complete beginners or students with little knowlwdge of flower arrangement

| Best Starters   Hobby or Career |                                                                                                                                                                               |                                                                                 |                                     |                          |                                          |                                                               |  |  |
|---------------------------------|-------------------------------------------------------------------------------------------------------------------------------------------------------------------------------|---------------------------------------------------------------------------------|-------------------------------------|--------------------------|------------------------------------------|---------------------------------------------------------------|--|--|
|                                 |                                                                                                                                                                               |                                                                                 |                                     | 1 course<br>original fee | 2 courses less 10%<br>3 courses less 12% | Flower Material Fee<br>(average per lesson)<br>*remarks#3*    |  |  |
|                                 | EFA                                                                                                                                                                           | Modern European Floral Design Concepts 🏾 👕 🤞                                    | [16 lessons]                        | \$12,880                 | \$11,592<br>15% off \$10,948             | \$460/lesson                                                  |  |  |
| *                               | JPBB                                                                                                                                                                          | Wedding Bouquet Design [jane packer london]  👕 🖕                                | [16 lessons]                        | \$12,880                 | \$11,592<br>15% off \$10,948             | \$500/lesson                                                  |  |  |
|                                 | FG                                                                                                                                                                            | Creative Floral Gift Design 🏾 🍟 🖕                                               | [16 lessons]                        | \$12,880                 | \$11,592<br>15% off \$10,948             | \$500/lesson                                                  |  |  |
|                                 | CPD                                                                                                                                                                           | Foundation Diploma in Floral Concepts 🏾 🎓 🡍<br>[ EFA + JPBB + FG ]              | [Elementary<br>48 lessons]          | <del>\$38,640</del>      | \$32,844<br>15% off                      | Same as above                                                 |  |  |
|                                 | ECO                                                                                                                                                                           | Freehand Eco-floral Vase Arrangement 🛛 🧐 🖕<br>Techniques (without use of oasis) | [12 lessons]                        | \$11,880                 | \$10,692<br>With CPD \$10,098            | \$580/lesson                                                  |  |  |
|                                 | EHT                                                                                                                                                                           | Eco- floral Techniques in Hand-tied Bouquets 🛚 💅 🇯                              | [12 lessons]                        | \$11,880                 | \$10,692<br>With CPD \$10,098            | \$580/lesson                                                  |  |  |
|                                 | FM                                                                                                                                                                            | Florist Management (Onsite/Online) 🍲 🤞 Each module 5 lessons                    | s x approx.1.5 hrs<br>[20 lectures] | \$12,280                 | \$11,052<br>30% off \$8,596              | N/A                                                           |  |  |
| *                               | Diploma-Enrol 3 Modules [FM1+FM2+FM3] <sup>15 lessons x approx.1.5 hrs</sup> (60 lectures] (60 lectures) (525,788)                                                            |                                                                                 |                                     |                          |                                          | \$31,314<br>Onsite 15%off                                     |  |  |
| •                               | Special Bundle Discount for Starters (Choose any 3 courses as below):Tuition[ EFA + ECO/EHT + 1 any other course ] (May start the courses simultaneously or separately)15% of |                                                                                 |                                     |                          |                                          | [Flower fee]<br>please refer to<br>respective<br>course codes |  |  |