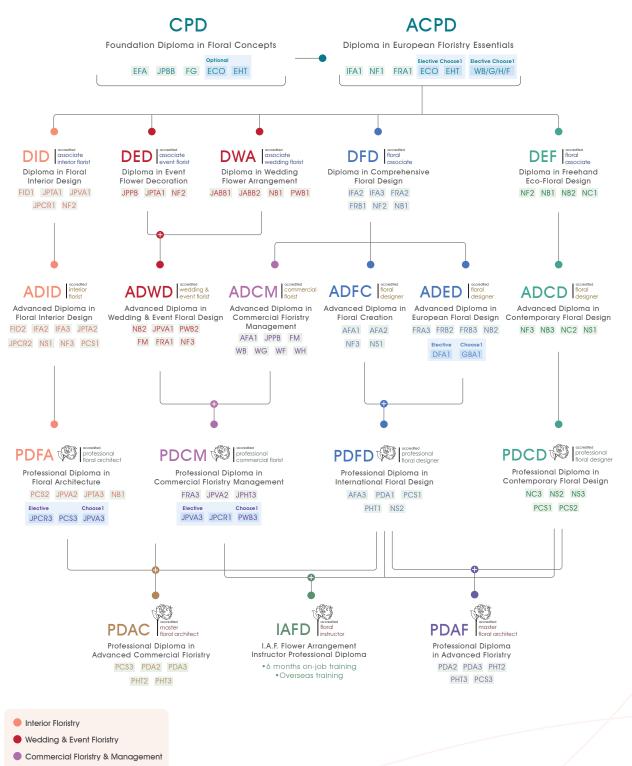

🍿 Recommended career course Eco-Floral 🍟 hkafa Special 🌞 Bundle Discount

accreditation

Please select the skill advancement & accreditation pathway according to your interest and career development plan.

International Floral Design

Contemporary Minimalist Floral Art

I.A.F. Per Benjamin Certificate / Diploma accredited by Kunstmuseum Den Haag, the Netherlands Suitable for students with basic European flower arrangement knowledge EFA, aiming to learn different design styles & new skills