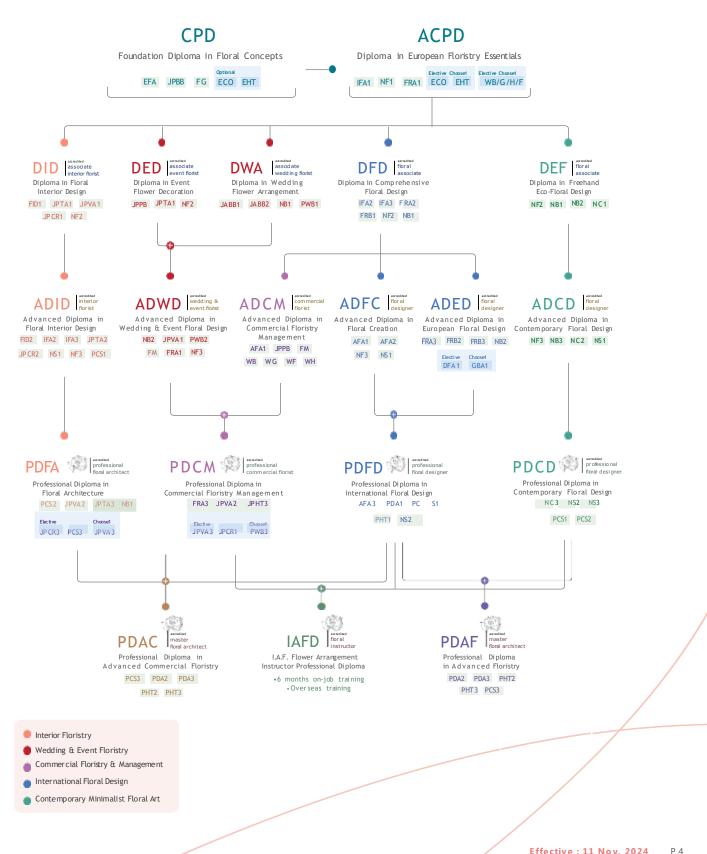

# Accreditation

Please select the skill advancement & accreditation pathway according to your interest and career development plan.

# advanced

I.A.F. Per Benjamin Certificate / Diploma accredited by Kunstmuseum Den Haag, the Netherlands Suitable for students with basic European flower arrangement knowledge EFA, aiming to learn different design styles & new skills